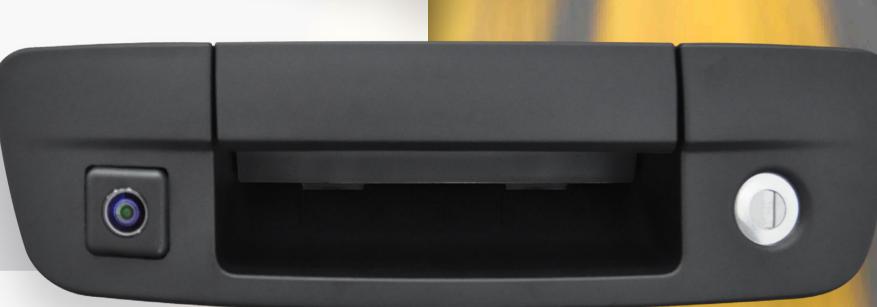

#### **Truck Handle Camera**

- replaces existing tailgate handle
- 160° wide-angle rear view camera
- excellent night time performance
- available for various truck makers\*
  \*RAM Truck model shown