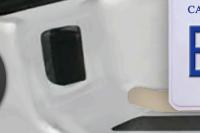

## Licence Plate Mount Camera

- 160° wide-angle rear view camera
- selectable parking lines
- excellent night time performance
- includes licence plate mount and bonus under-lip mount

- 4 paintable in-bumper sensors
- LED display with built-in warning beep emitter
- dash-mount and roof-mount options included
- 3 zones: Safety Zone (slow beep), Caution Zone (fast beeps), Danger Zone (solid tone)