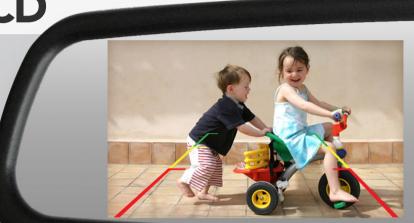

#### Mirror with 4.3" LCD

- 4.3" LCD (invisible when off)
- automatic operation in reverse
- manual mirror lever for night-time glare control
- light sensor for automatic LCD dimming at night