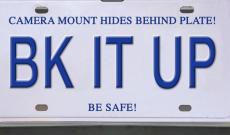

## Licence Plate Mount Camera

- 160° wide-angle rear view camera
- selectable parking lines
- excellent night time performance
- includes licence plate mount and bonus under-lip mount

- 4 paintable in-bumper sensors
- LED display with built-in warning beep emitter
- dash-mount and roof-mount options included
- 3 zones: Safety Zone (slow beep), Caution Zone (fast beeps), Danger Zone (solid tone)