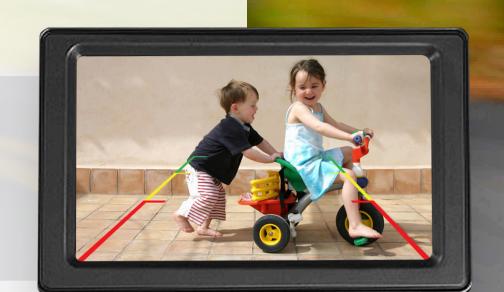

### Dash-mounted 4.3" LCD

- 4.3" LCD with LED backlighting
- automatic operation in reverse
- additional auxiliary video input (for baby or front cam)
- universal dash mount and windshield mount included