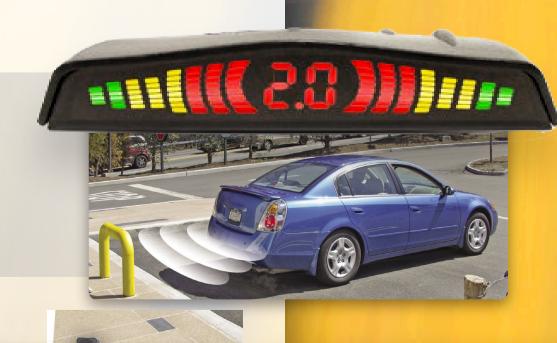

## Licence Plate Mount Camera

- 160° wide-angle rear view camera
- selectable parking lines
- excellent night time performance
- includes licence plate mount and bonus under-lip mount

- 4 paintable in-bumper sensors
- LED display with built-in warning beep emitter
- dash-mount and roof-mount options included
- 3 zones: Safety Zone (slow beep), Caution Zone (fast beeps), Danger Zone (solid tone)